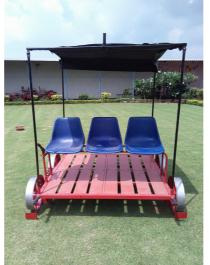

# LAKSHMI BRAND "LIGHT WEIGHT PUSH TROLLEY"

# **INTRODUCTION:-**

Light Weight Push Trolley is an efficient means of transportation for the permanent way inspector which facilitates him with an easy riding method while inspecting the running tracks. The trolley runs by pushing the same from back side with the help of detachable handles.

# **TECHNICAL FEATURES:-**

Trolley Frame Dimension : 1450 X 1550 mm
 Seating Capacity : 3 persons at front
 Overall Weight : 125 kg (approx.)

4. Pay Load Capacity : 0.7 Ton
5. Wheel Diameter : 400 mm
6. Wheel Thickness at tread : 6 mm
7. Flange Thickness : 9 mm

8. Sunshade : Light Weight & Detachable

# **COMPONENTS:-**

**Trolley frame** Made out of strong square steel tubular section fitted with durable

wooden planks.

**Wheel** Four Spoke wheels.

**Insulation** Insulation provided in both the axles to facilitate working in track

Circuited sections.

**Brakes** Efficient hand brakes.

Push handleProvidedStone GuardProvidedSunshadeProvided